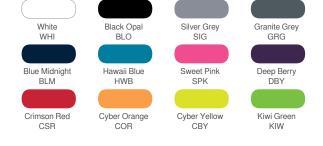

## SPORTS-T

Crew neck T-shirt for women

100% ACTIVE-DRY° polyester; interlock

S-XL | 140 g/m<sup>2</sup> | Body Fit | 24 / carton