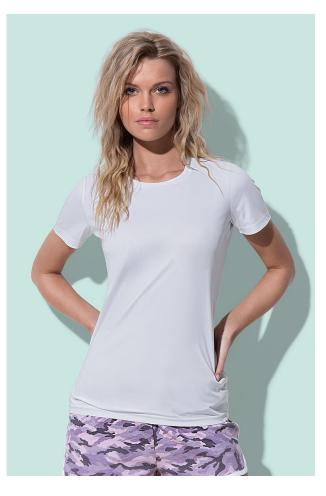

## SPORTS-T

Crew neck T-shirt for women

100% ACTIVE-DRY° polyester; interlock

S-XL | 140 g/m<sup>2</sup> | Body Fit | 24 / carton

## Special features

ACTIVE-DRY°: quick-drying, moisture-wicking and breathable material, smooth and sleek fabric, small reflecting ACTIVE-DRY° logo on the back, decorative flatlock shoulder seams, self-fabric collar, neck tape, side seams, small size label in the collar, care label in the side seam, washable at 40°C