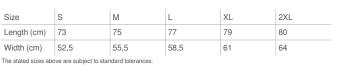

| Size        | S    | М    | L    | XL | 2XL |
|-------------|------|------|------|----|-----|
| Length (cm) | 73   | 75   | 77   | 79 | 80  |
| Width (cm)  | 52,5 | 55,5 | 58,5 | 61 | 64  |

PRO