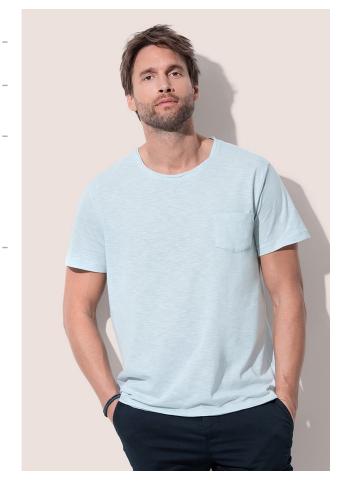

## SHAWN OVERSIZED SLUB

Oversized fashion crew neck T-shirt for men

100% ring-spun cotton, slub yarn; single jersey

S-2XL  $\mid$  140 g/m²  $\mid$  Oversized Fashion Fit  $\mid$  24 / carton

## Special features

slub yarn for a texturised look, hem with raw edge, wide neck drop with raw edge, decorative chain stitch on collar and hem, slim rib collar, little chest pocket, side seams, small size label in the collar, care label in the side seam, washable at 40 °C