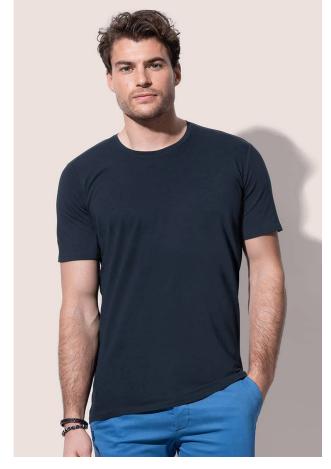

## **CLIVE CREW NECK**

Crew neck T-shirt for men

95% ring-spun combed cotton, 5% elastane; single jersey "full feeder" (GYH: 82% cotton, 14% viscose, 4% elastane)

S-2XL  $\mid$  170 g/m<sup>2</sup>  $\mid$  Body Fit  $\mid$  24 / carton

## Special features

single jersey "full feeder", reinforced shoulder seams, self-fabric collar, contrast neck tape, side seams, small size label in the collar, care label in the side seam, washable at  $40\,^{\circ}$  C