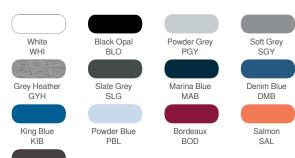

Counterparts:

ST9700 Claire Crew Neck

Dark Chocolate DCH

S-2XL: Black Opal, Dark Chocolate, Denim Blue, Grey Heather, Salmon, Slate Grey, Soft Grey, White

S-XL: Bordeaux, King Blue, Marina Blue, Powder Blue, Powder Grey