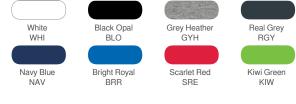

OCS-certified organic ring-spun cotton; single jersey (GYH: 85% cotton, 15% viscose)

\_\_\_\_\_

S-2XL | 145 g/m<sup>2</sup> | Normal Fit | 48 / carton

\_\_\_\_\_

# 

### Special features



organic cotton, taped shoulder to shoulder, tubular fabric, size and care label in the collar, washable at 40  $^\circ\text{C}$ 

\_\_\_\_\_



| Size                                                       | S  | М  | L  | XL | 2XL |  |
|------------------------------------------------------------|----|----|----|----|-----|--|
| Length (cm)                                                | 69 | 71 | 73 | 75 | 77  |  |
| Width (cm)                                                 | 50 | 53 | 56 | 59 | 62  |  |
| The stated sizes above are subject to standard tolerances. |    |    |    |    |     |  |



#### Counterparts:



ST2620 Classic-T Organic ST2220 Classic-T Organic Kids

Stedman<sup>®</sup> - the brand you can trust