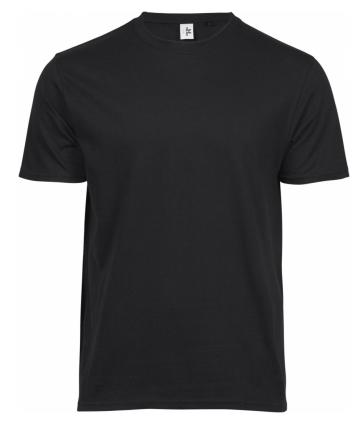

## **SPECIFICATIONS**

Dark Grey

Navy

2 layer collar with elastane // Shoulder to shoulder necktape // Tear away necklabel

140 gsm

100% supercarded organic cotton

XS-5XL

50/10 pcs