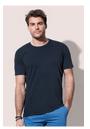

## **CLAIRE CREW NECK**

Crew neck T-shirt for women

95% ring-spun combed cotton, 5% elastane; single jersey "full feeder" (GYH: 82% cotton, 14% viscose, 4% elastane)

S-XL | 170 g/m<sup>2</sup> | Body Fit | 24 / carton

## Special features

single jersey "full feeder", reinforced shoulder seams, self-fabric collar, wide neck drop, contrast neck tape, side seams, small size label in the collar, care label in the side seam, washable at