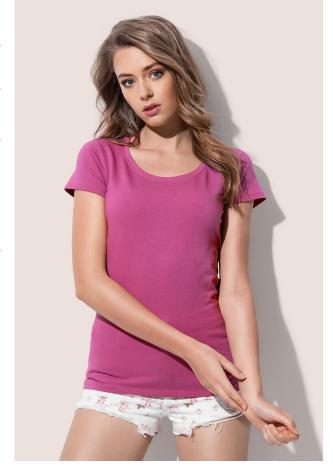

## **CLAIRE CREW NECK**

Crew neck T-shirt for women

95% ring-spun combed cotton, 5% elastane; single jersey "full feeder" (GYH: 82% cotton, 14% viscose, 4% elastane)

S-XL | 170 g/m<sup>2</sup> | Body Fit | 24 / carton

## Special features

single jersey "full feeder", reinforced shoulder seams, self-fabric collar, wide neck drop, contrast neck tape, side seams, small size label in the collar, care label in the side seam, washable at