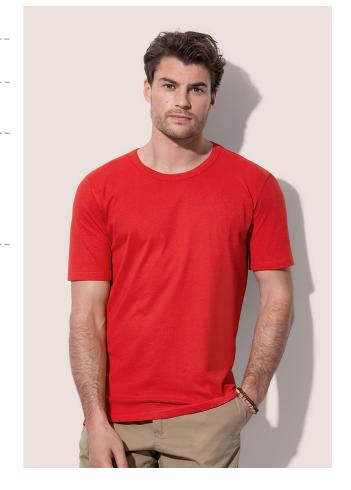

## **MORGAN CREW NECK**

Crew neck T-shirt for men

100% ring-spun cotton; single jersey (GYH: 85% cotton, 15% viscose)

S-2XL  $\mid$  160 g/m²  $\mid$  Body Fit  $\mid$  24  $\!\!/$  carton

## Special features

collar with rib binding, side seams, small size label in the collar, care label in the side seam, washable at 40°C

| Size        | S  | M  | L  | XL | 2XL |
|-------------|----|----|----|----|-----|
| Length (cm) | 69 | 71 | 73 | 75 | 76  |
| Width (cm)  | 45 | 48 | 51 | 54 | 57  |