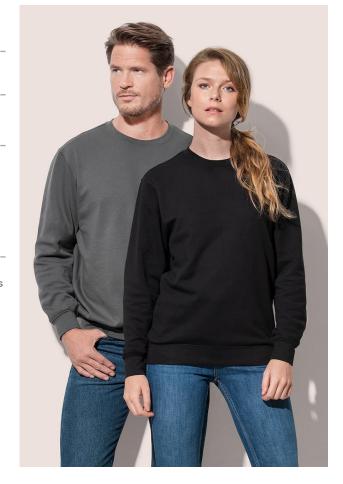

## ST4000

## **UNISEX SWEATSHIRT**

Sweatshirt for men and women

80% ring-spun cotton, 20% polyester (GYH: 70% cotton, 20% polyester, 10% viscose)

XS-3XL | 280 g/m<sup>2</sup> | Normal Fit | 36 / carton (XS: 24; 3XL: 24)

## Special features

 $unisex\ style\ -\ great\ for\ both\ men\ and\ women,\ 100\%\ cotton\ surface,\ brushed\ inside,\ elastic\ cuffs$ and waistband, side seams, size and care label in the collar, washable at 40 °C