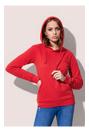

## **HOODED SWEATSHIRT**

Hooded sweatshirt for men

80% ring-spun cotton, 20% polyester (GYH: 70% cotton, 20% polyester, 10% viscose)

S-3XL | 280 g/m<sup>2</sup> | Normal Fit | 36 / carton

## Special features

100% cotton surface, brushed inside, tone-on-tone cord, kangaroo pocket, elastic cuffs and waistband, herringbone neck tape, side seams, size and care label in the collar, washable at