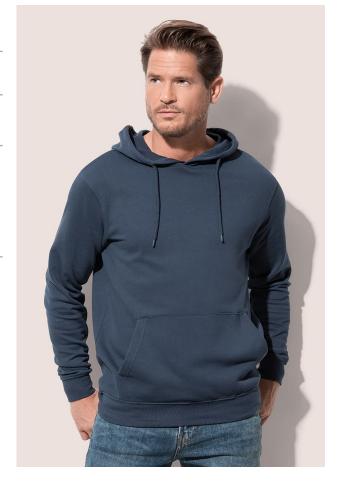

## **HOODED SWEATSHIRT**

Hooded sweatshirt for men

80% ring-spun cotton, 20% polyester (GYH: 70% cotton, 20% polyester, 10% viscose)

S-3XL | 280 g/m<sup>2</sup> | Normal Fit | 36 / carton

## Special features

100% cotton surface, brushed inside, tone-on-tone cord, kangaroo pocket, elastic cuffs and waistband, herringbone neck tape, side seams, size and care label in the collar, washable at