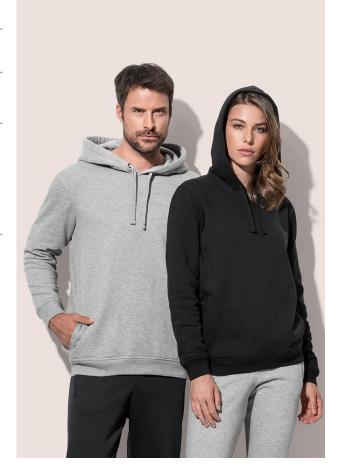

## RECYCLED UNISEX SWEAT HOODIE

Hooded sweatshirt for men and women

80% cotton, 20% recycled polyester (GYH: 70% cotton, 30% recycled polyester)

XS-3XL  $\mid$  280 g/m<sup>2</sup>  $\mid$  Normal Fit  $\mid$  24 / carton

eco-friendly functional fabric, made from recycled plastic bottles (6 per hoodie), unisex style great for both men and women, matching pants available, 100% cotton surface, brushed inside, side seam pockets (not sewn into waistband for full-surface decoration), double fabric hood with  $to ne-on-tone\ drawcord\ ,\ metal\ eyelets\ for\ drawcord\ (nickel-free),\ wide\ rib\ cuffs\ and\ waistband,$ neck tape, side seams, premium woven size label in the collar, tear-away care label in the side seam, washable at 40°C