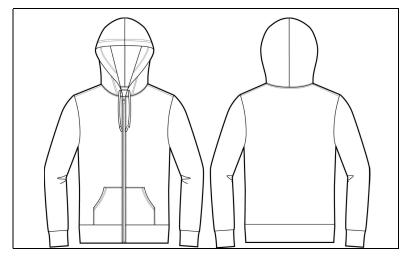

## MEASUREMENT SPECIFICATION REPORT

STYLE # 3739 UNISEX POLY-COTTON FLEECE FULL-ZIP HOODIE

FABRICATION

60% Combed and Ring-Spun Cotton, 40% Polyester 60% Combed and Ring-Spun Cotton, 40% Polyester 90% Combed and Ring-Spun Cotton, 10% Polyester 90% Combed and Ring-Spun Cotton, 10% Polyester