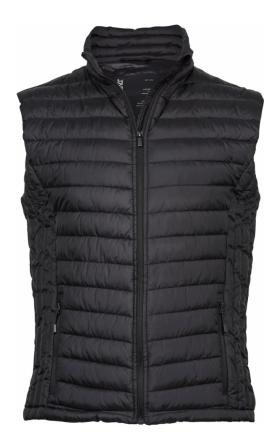

## ZEPELIN BODYWARMER

*Style* 9632

This lightweight padded bodywarmer is styled and shaped for an optimal fit and a clean, cool look. It has two side pockets and an inner pocket.

## SPECIFICATIONS

Deep Navy

Inner pocket // Quality zippers // Shaped fit // Inside zipper for decoration // Water repellent

100% polyester 300T-100% polyester padding and lining

10/1 pcs