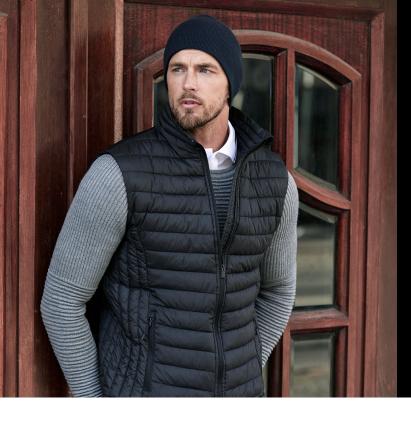

## ZEPELIN BODYWARMER

*Style* 9632

This lightweight padded bodywarmer is styled and shaped for an optimal fit and a clean, cool look. It has two side pockets and an inner pocket.

## SPECIFICATIONS

Deep Navy

Inner pocket // Quality zippers // Shaped fit // Inside zipper for decoration // Water repellent

100% polyester 300T-100% polyester padding and lining

10/1 pcs