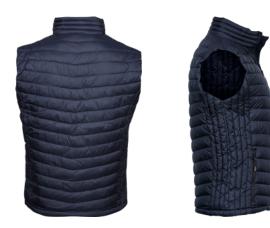

## ZEPELIN BODYWARMER

*Style* 9632

This lightweight padded bodywarmer is styled and shaped for an optimal fit and a clean, cool look. It has two side pockets and an inner pocket.

## SPECIFICATIONS

Deep Navy

Inner pocket // Quality zippers // Shaped fit // Inside zipper for decoration // Water repellent

100% polyester 300T-100% polyester padding and lining

10/1 pcs