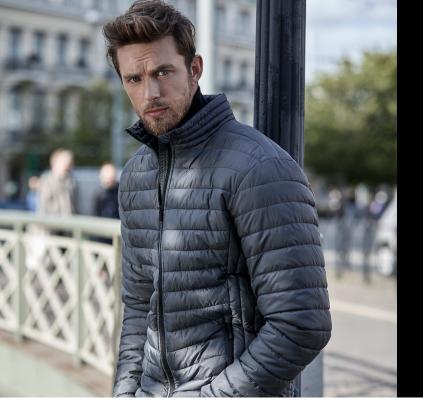

## ZEPELIN JACKET

*Style 9630* 

Our bestselling lightweight, shaped padded jacket has a unique design and is made from high-quality materials. It features an adjustable hem, elastic cuffs, two side pockets, and an inner pocket.

## **SPECIFICATIONS**

Dark Olive

Space Grey

Black

Deep Navy

2 large front pockets // Inner pocket // Quality zippers // Elastic cuffs // Fashion fit // Prepared for embroidery // Water repellent

100% polyester 300T-100% polyester padding and lining