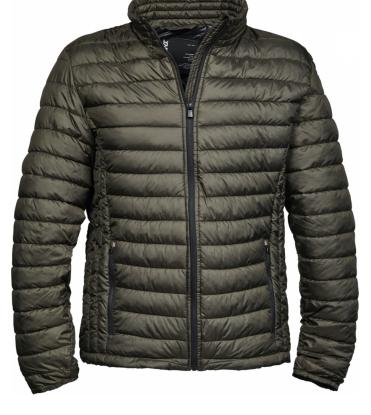

## ZEPELIN JACKET

*Style 9630* 

Our bestselling lightweight, shaped padded jacket has a unique design and is made from high-quality materials. It features an adjustable hem, elastic cuffs, two side pockets, and an inner pocket.

## **SPECIFICATIONS**

Dark Olive

Space Grey

Black

Deep Navy

2 large front pockets // Inner pocket // Quality zippers // Elastic cuffs // Fashion fit // Prepared for embroidery // Water repellent

100% polyester 300T-100% polyester padding and lining