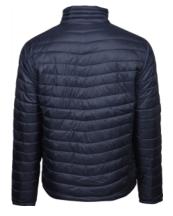

## ZEPELIN JACKET

*Style 9630* 

Our bestselling lightweight, shaped padded jacket has a unique design and is made from high-quality materials. It features an adjustable hem, elastic cuffs, two side pockets, and an inner pocket.

## **SPECIFICATIONS**

Dark Olive

Space Grey

Black

Deep Navy

2 large front pockets // Inner pocket // Quality zippers // Elastic cuffs // Fashion fit // Prepared for embroidery // Water repellent

100% polyester 300T-100% polyester padding and lining