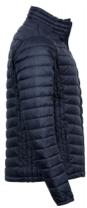

## ZEPELIN JACKET

*Style 9630* 

Our bestselling lightweight, shaped padded jacket has a unique design and is made from high-quality materials. It features an adjustable hem, elastic cuffs, two side pockets, and an inner pocket.

## **SPECIFICATIONS**

Dark Olive

Space Grey

Black

Deep Navy

2 large front pockets // Inner pocket // Quality zippers // Elastic cuffs // Fashion fit // Prepared for embroidery // Water repellent

100% polyester 300T-100% polyester padding and lining