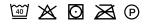

## Special features

excellent heat insulation at light weight, water-resistant, wind repellent, collar and front edge with brown piping (leather look), back with centre seam, attached pocket (patch pocket) with push buttons, zipper with metal puller (nickel-free), hang loop made of piping stripe (leather look), stand-up collar, storm flap, side seams, small size label in the collar, care label in the side seam, washable at 40 °C