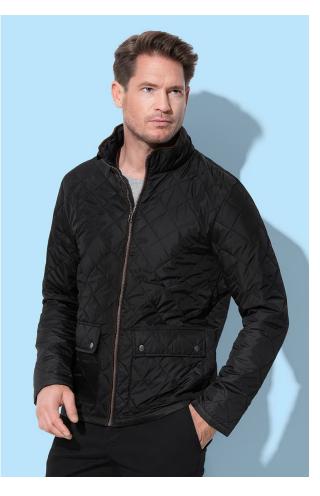

## **QUILTED JACKET**

Padded jacket for men

100% polyester

\_\_\_\_\_

S-2XL | | Normal Fit | 10 / carton

## Special features

excellent heat insulation at light weight, water-resistant, wind repellent, collar and front edge with brown piping (leather look), back with centre seam, attached pocket (patch pocket) with push buttons, zipper with metal puller (nickel-free), hang loop made of piping stripe (leather look), stand-up collar, storm flap, side seams, small size label in the collar, care label in the side seam, washable at 40 °C

\_\_\_\_\_

\_\_\_\_\_

| Size                 | S                      | M                | L  | XL | 2XL |  |
|----------------------|------------------------|------------------|----|----|-----|--|
| Length (cm)          | 73                     | 75               | 76 | 79 | 81  |  |
| Width (cm)           | 54                     | 57               | 60 | 64 | 68  |  |
| The stated sizes abo | ve are subject to star | dard tolerances. |    |    |     |  |