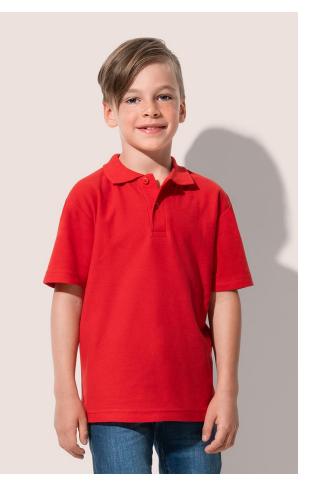

## **POLO KIDS**

Short sleeve polo shirt for children

100% ring-spun cotton; single jersey, piqué look (GYH: 85% cotton, 15% viscose)

XS-XL | 170 g/m<sup>2</sup> | Normal Fit | 48 / carton \_\_\_\_\_

## Special features

2 tone-on-tone buttons, no cuffs on sleeves, neck tape, side seams, size and care label in the collar, washable at 40°C

| Size                | XS                     | S                 | M          | L          | XL         |
|---------------------|------------------------|-------------------|------------|------------|------------|
| Length (cm)         | 44                     | 50                | 54         | 60         | 64         |
| Width (cm)          | 36                     | 39                | 42         | 45         | 48         |
| Age (years)         | 5-6                    | 7-8               | 9-10       | 11-12      | 12-13      |
| Body height (cm)    | 110-116 cm             | 122-128 cm        | 134-140 cm | 146-152 cm | 158-164 cm |
| The stated sizes ab | ove are subject to sta | ndard tolerances. | 1          |            |            |