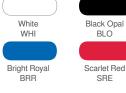

e label in the collar, washable at 40°C



| Size                | XS                     | S                 | M          | L          | XL         |
|---------------------|------------------------|-------------------|------------|------------|------------|
| Length (cm)         | 44                     | 50                | 54         | 60         | 64         |
| Width (cm)          | 36                     | 39                | 42         | 45         | 48         |
| Age (years)         | 5-6                    | 7-8               | 9-10       | 11-12      | 12-13      |
| Body height (cm)    | 110-116 cm             | 122-128 cm        | 134-140 cm | 146-152 cm | 158-164 cm |
| The stated sizes ab | ove are subject to sta | ndard tolerances. | 1          |            |            |



Black Opal Grey Heather BLO

SRE

GYH

Navy Blue NAV

## Counterparts:



ST3100 Polo ST3000 Polo









Member of amfori, the leading global business association for open and sustainable trade. We participate in amfori BSCI. For more information visit www.amfori.org