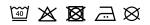

## Special features

2 tone-on-tone buttons, no cuffs on sleeves, neck tape, side seams, size and care label in the collar, washable at 40°C

| Size                | XS                     | S                 | M          | L          | XL         |
|---------------------|------------------------|-------------------|------------|------------|------------|
| Length (cm)         | 44                     | 50                | 54         | 60         | 64         |
| Width (cm)          | 36                     | 39                | 42         | 45         | 48         |
| Age (years)         | 5-6                    | 7-8               | 9-10       | 11-12      | 12-13      |
| Body height (cm)    | 110-116 cm             | 122-128 cm        | 134-140 cm | 146-152 cm | 158-164 cm |
| The stated sizes ab | ove are subject to sta | ndard tolerances. | 1          |            |            |