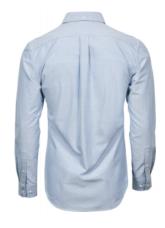

## PERFECT OXFORD SHIRT

*Style 4000* 

Our version of the iconic Oxford Shirt is garment washed for a broken-in look and feel. The shaped fit with box pleat on the back and curved hem offers a classic, relaxed look. May be dressed up with a tie or worn loose and relaxed.

## **SPECIFICATIONS**

Black

Light Blue

Navy

White

Shaped fit // Button-down collar // Fused collar and cuff // Back yoke with box pleat // Inside hanger loop // Curved hem

166 gsm

100% cotton garment washed