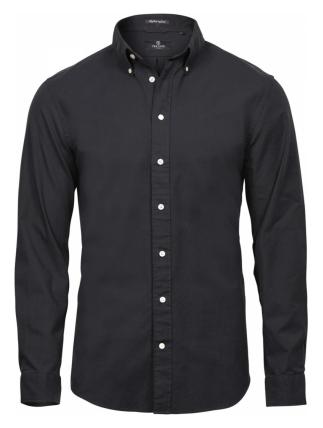

## PERFECT OXFORD SHIRT

*Style 4000* 

Our version of the iconic Oxford Shirt is garment washed for a broken-in look and feel. The shaped fit with box pleat on the back and curved hem offers a classic, relaxed look. May be dressed up with a tie or worn loose and relaxed.

## **SPECIFICATIONS**

Black

Light Blue

Navy

White

Shaped fit // Button-down collar // Fused collar and cuff // Back yoke with box pleat // Inside hanger loop // Curved hem

166 gsm

100% cotton garment washed