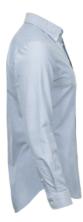

## PERFECT OXFORD SHIRT

*Style 4000* 

Our version of the iconic Oxford Shirt is garment washed for a broken-in look and feel. The shaped fit with box pleat on the back and curved hem offers a classic, relaxed look. May be dressed up with a tie or worn loose and relaxed.

## **SPECIFICATIONS**

Black

Light Blue

Navy

White

Shaped fit // Button-down collar // Fused collar and cuff // Back yoke with box pleat // Inside hanger loop // Curved hem

166 gsm

100% cotton garment washed