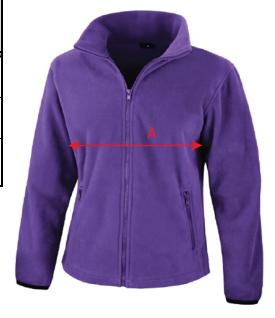

## Measures in Cms

| TO FIT<br>APPROX<br>CHEST<br>SIZE | SIZE                                                           | XS<br>8 | S<br>10 | M<br>12 | L<br>14 | XL<br>16 | 2XL<br>18 | TOL<br>+/- |
|-----------------------------------|----------------------------------------------------------------|---------|---------|---------|---------|----------|-----------|------------|
|                                   | UK                                                             | 34      | 38      | 41      | 44      | 47       | 50        |            |
|                                   | EURO                                                           | 44      | 48      | 50      | 54      | 56       | 60        |            |
| А                                 | 1/2 CHEST MEASURE AT<br>UNDERARM SEAM - LAY<br>JACKET OUT FLAT | 47      | 49      | 51      | 53      | 55       | 57        | 1          |
| В                                 | BACK LENGTH                                                    | 59      | 60      | 61      | 62      | 63       | 64        | 1          |
| С                                 | SHOULDER/SLEEVE<br>LENGTH TAKEN FROM<br>SIDE NECK SEAM         | 69.5    | 71      | 73      | 75      | 77       | 79        | 1          |