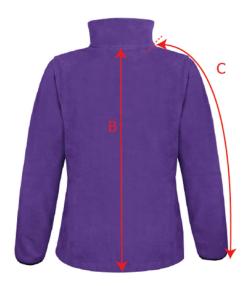

## Measures in Cms

| TO FIT<br>APPROX<br>CHEST<br>SIZE | SIZE                                                           | XS<br>8 | S<br>10 | M<br>12 | L<br>14 | XL<br>16 | 2XL<br>18 | TOL<br>+/- |
|-----------------------------------|----------------------------------------------------------------|---------|---------|---------|---------|----------|-----------|------------|
|                                   | UK                                                             | 34      | 38      | 41      | 44      | 47       | 50        |            |
|                                   | EURO                                                           | 44      | 48      | 50      | 54      | 56       | 60        |            |
| А                                 | 1/2 CHEST MEASURE AT<br>UNDERARM SEAM - LAY<br>JACKET OUT FLAT | 47      | 49      | 51      | 53      | 55       | 57        | 1          |
| В                                 | BACK LENGTH                                                    | 59      | 60      | 61      | 62      | 63       | 64        | 1          |
| С                                 | SHOULDER/SLEEVE<br>LENGTH TAKEN FROM<br>SIDE NECK SEAM         | 69.5    | 71      | 73      | 75      | 77       | 79        | 1          |