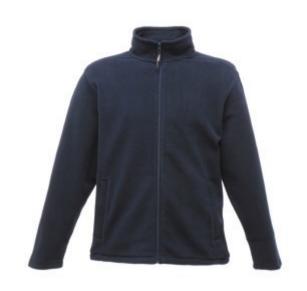

## TRF557 Micro Full Zip Fleece

Fabric Information 210 series Microfleece

Layer Lite Fabric Technology

Fleece cuffs

Adjustable shockcord hem (men's only)

2 zipped lower pockets

**Special Features** 

MENS Sizes S-XXXXL (EU 48-64)