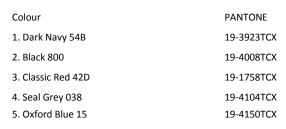

## TRF557 Micro Full Zip Fleece

Fabric Information 210 series Microfleece

Layer Lite Fabric Technology

Fleece cuffs

Adjustable shockcord hem (men's only)

2 zipped lower pockets

**Special Features** 

MENS Sizes S-XXXXL (EU 48-64)