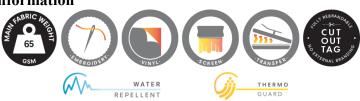

## TRA841 Contrast Insulated Bodywarmer

**Product Information** 100% polyamide outer fabric with

water repellent coating

Thermo-guard 180gsm insulation Inner zip and chin guard 2 lower zipped pockets

MENS Sizes XS-4XL (EU 46-64)

## **Additional Information**

Washing instructions Main Fabi

Main Fabric - 100% Polyester Cool machine wash with pure soap flakes.

Do not bleach. Do not tumble dry Do not iron Do not dry clean Wash dark colours separately.