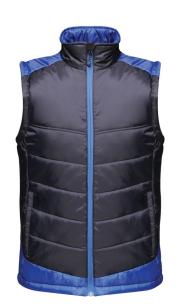

## TRA841 Contrast Insulated Bodywarmer

**Product Information** 100% polyamide outer fabric with

water repellent coating

Thermo-guard 180gsm insulation Inner zip and chin guard 2 lower zipped pockets

MENS Sizes XS-4XL (EU 46-64)

Carton Quantity 12

Country of Origin Bangladesh

Commodity Code 62104000

Colours PANTONE

 1. Black/Seal Grey 28P
 19-4008TCX / 19-4104TCX

 2.Seal Grey/Black 087
 19-4104TCX / 19-4008TCX

 3.Black/Classic Red 48B
 19-4008TCX / 19-1758TCX

 4.Classic Red/Black 51P
 19-1758TCX / 19-4008TCX

 5. Navy/New Royal 5WV
 19-3923TCX / 19-3953TCX

 6.New Royal/Navy 56E
 19-3953TCX / 19-3923TCX

|       | XS   | S   | M   | L    | XL   | XXL | XXXL | XXXXL |
|-------|------|-----|-----|------|------|-----|------|-------|
| CHEST | 94   | 102 | 110 | 118  | 126  | 136 | 144  | 152   |
| CBL   | 67.5 | 70  | 70  | 72.5 | 72.5 | 75  | 75   | 77.5  |