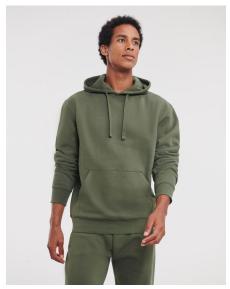

## Men's Authentic Hooded Sweat

Item-no.: 265.00

Supplier code: 0R265M0

## Features:

- 280 g/m<sup>2</sup>
- 80% Cotton, combed and ring-spun, 20% Polyester (3 layer fabric)
- Double layer hood with coversemead drawcord channel
- Flat, chunky drawcords with buttonhole eyelets
- · Wider hem and cuff constructions
- · Slimmer shoulders and leaner arms with front facing shoulder seams
- Herringbone neck tape
- Kangaroo patch pocket
- MP3 earphone access
- · Coverseamed armholes, cuffs and hem
- Straighter cut for contemporary look.