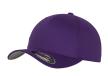

## Commodity Code: 65050090 Country of Origin: Bangladesh

XS/S (53-57cm), S/M (54-58cm), 2XL (59-64cm), L/XL (57-61cm) White Stone Grey Navy Royal Hawaiian Ocean Carolina Blue Purple Red Orange Pink Maroon Fresh Green Pepper Green Olive Spruce Gold Brown Silver Khaki