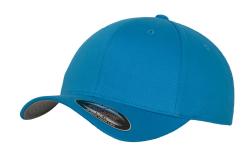

## Item-no.: 301.68 Supplier code: 6277

## Features:

- 63% Polyester, 34% Cotton, 3% Elastane
- Look and feel of wool
- 6 panels
- Mid profile athletic shape
- Hard buckram
- Peak with 8 rows of stitching
- Silver undervisor (except Black/Black, this colour has a Black undervisor)
- Patent permacurve peak.

## Commodity Code: 65050090 Country of Origin: Bangladesh

XS/S (53-57cm), S/M (54-58cm), 2XL (59-64cm), L/XL (57-61cm) White Stone Grey Navy Royal Hawaiian Ocean Carolina Blue Purple Red Orange Pink Maroon Fresh Green Pepper Green Olive Spruce Gold Brown Silver Khaki