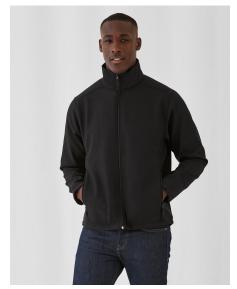

## ID.701 Softshell Jacket

Item-no.: 445.42 Supplier code: JUI62

## Features:

- 300 g/m<sup>2</sup>
- Outer: 96% Polyester, 4% Elastane (Woven Softshell)
- Inner: 100% Polyester (Anti-Pilling Microfleece)
- Inner in contrast colour (White has a White inner)
- Windproof and water repellent
- Forward seams on shoulder
- Tone-on-tone full zip
- 2 zipped hand pockets, 2 inner pockets
- Double needle topstitching
- · Slim fit
- Decoration access at front, back and sleeves.