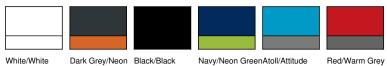

## Features:

- 300 g/m<sup>2</sup>
- Outer: 96% Polyester, 4% Elastane (Woven Softshell)
- Inner: 100% Polyester (Anti-Pilling Microfleece)
- Inner in contrast colour (White has a White inner)
- Windproof and water repellent
- Forward seams on shoulder
- Tone-on-tone full zip
- 2 zipped hand pockets, 2 inner pockets
- Double needle topstitching
- · Slim fit
- Decoration access at front, back and sleeves.