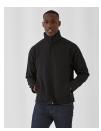

Commodity Code: 62103000 Country of Origin: Bangladesh

## Carton quantities:



- 10

## ID.701/women Softshell Jacket

Item-no.: 447.42 Supplier code: JWI63

## Features:

- 300 g/m<sup>2</sup>
- Outer: 96% Polyester, 4% Elastane (Woven Softshell)
- Inner: 100% Polyester (Anti-Pilling Microfleece)
- Inner in contrast colour (White has a White inner)
- · Windproof and water repellent
- · Forward seams on shoulder
- Tone-on-tone full zip
- 2 zipped hand pockets, 2 inner pockets
- Double needle topstitching
- Feminine cut
- Decoration access at front, back and sleeves.



ID.701 Softshell Jacket Item-no.: 445.42 Supplier code: JUI62



Key Features: