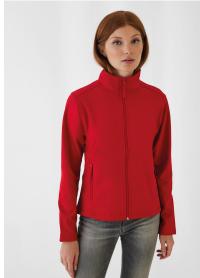

## ID.701/women Softshell Jacket

Item-no.: 447.42 Supplier code: JWI63

## Features:

- 300 g/m<sup>2</sup>
- Outer: 96% Polyester, 4% Elastane (Woven Softshell)
- Inner: 100% Polyester (Anti-Pilling Microfleece)
- Inner in contrast colour (White has a White inner)
- · Windproof and water repellent
- · Forward seams on shoulder
- Tone-on-tone full zip
- 2 zipped hand pockets, 2 inner pockets
- Double needle topstitching
- Feminine cut
- Decoration access at front, back and sleeves.