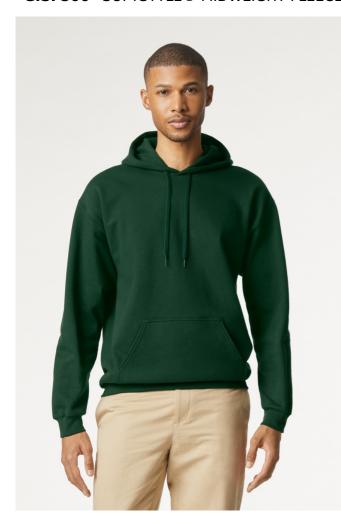

# GISF500 SOFTSTYLE® MIDWEIGHT FLEECE ADULT HOODIE

## **MAIN FEATURES**

285 g/m<sup>2</sup>

80% Ring Spun Cotton, 20% Polyester, 285.0 G/SqM (White 278.0 G/SqM)

Softstyle Midweight Fleece features a cozy, brushed interior and a 100% ring spun cotton

face, ideal for a variety of cotton friendly decorating techniques

2-piece colour matched jersey fabric lined hood

Dropped shoulder

Pouch pocket

1x1 rib with spandex cuffs and bottom band for enhanced stretch and recovery

Classic fit, seamless body

High-performing black tear-away label; transitioning to recycled material