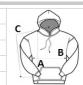

## SIZE SPECIFICATION (CM)

|                   | S  | М  | L  | XL | 2XL | 3XL | 4XL | 5XL |
|-------------------|----|----|----|----|-----|-----|-----|-----|
| Pcs./€            | 24 | 24 | 24 | 24 | 24  | 24  | 12  | 12  |
| Body Length (A)   | 71 | 74 | 76 | 79 | 81  | 84  | 86  | 89  |
| Chest Width (B)   | 51 | 56 | 61 | 66 | 71  | 76  | 81  | 86  |
| Sleeve Length (C) | 86 | 89 | 91 | 94 | 97  | 99  | 102 | 104 |