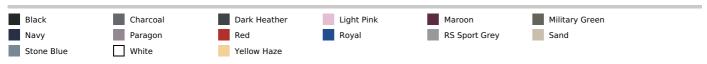

1x1 rib with spandex cuffs and bottom band for enhanced stretch and recovery

Classic fit, seamless body

High-performing black tear-away label; transitioning to recycled material

## Suggested Decoration:

DTG, Embroidery, Heat transfer, Screen printing

#### **Country Of Origin:**

Bangladesh, El Salvador







**2**023: **p. 333 2**023: **p.** 333

## SIZE SPECIFICATION (CM)

|                   | S  | М  | L  | XL | 2XL | 3XL | 4XL | 5XL |
|-------------------|----|----|----|----|-----|-----|-----|-----|
| Pcs./€            | 24 | 24 | 24 | 24 | 24  | 24  | 12  | 12  |
| Body Length (A)   | 71 | 74 | 76 | 79 | 81  | 84  | 86  | 89  |
| Chest Width (B)   | 51 | 56 | 61 | 66 | 71  | 76  | 81  | 86  |
| Sleeve Length (C) | 86 | 89 | 91 | 94 | 97  | 99  | 102 | 104 |



## **COLORS:**



2 Feb 2024 12:21:24 Page 1 of 1