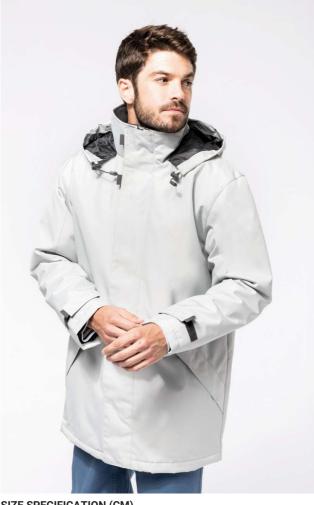

## KA677 QUILTED PARKA

## MAIN FEATURES

100% polyester Oxford outer - quilted polyester padding and lining

Zip fastening with tear release fastening and concealed press studs

2 zipped outer pockets

2 inside pockets (1 mobile phone pocket)

Concealed hood

Fleece-lined collar Zip access for decoration

Suggested Decoration:

Embroidery

**Country Of Origin:** China

🖅 2023: p. 557 🖅 2022: p. 524

SIZE SPECIFICATION (CM)

|                   | XS | S  | м  | L  | XL | 2XL | 3XL | 4XL |   |
|-------------------|----|----|----|----|----|-----|-----|-----|---|
| Pcs./📦            | 10 | 10 | 10 | 10 | 10 | 10  | 10  | 10  | В |
| Body Length (A)   | 80 | 85 | 87 | 89 | 91 | 93  | 95  | 98  |   |
| Chest Width (B)   | 57 | 60 | 63 | 66 | 69 | 72  | 75  | 79  |   |
| Sleeve Length (C) | 62 | 63 | 64 | 66 | 68 | 70  | 72  | 74  |   |