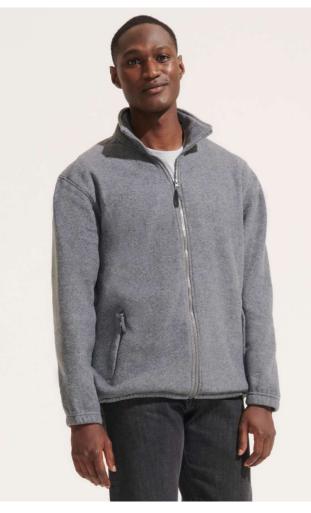

## **S055000** SOL'S NORTH MEN - ZIPPED FLEECE JACKET

## MAIN FEATURES

| 300 g/m <sup>2</sup>        |
|-----------------------------|
| Quality                     |
| 100% polyester high density |
| Style                       |
| Short cut                   |
| Anti-pilling                |
| Reinforcing tape on neck    |
| High lined collar           |
| 2 zipped pockets with flap  |
| Fitted cut                  |
| Elasticated cuffs           |
| Back half-moon yoke         |
|                             |

Elasticated drawstring at bottom

Suggested Decoration:

Embroidery, Flex, Heat transfer

Country Of Origin: Bangladesh

2023: p. 4392022: p. 424