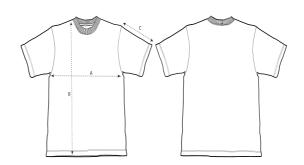

# Size Guide

|   | Sizes         | XXS  | XS   | S    | М    | L    | XL   | XXL  | 3XL  |
|---|---------------|------|------|------|------|------|------|------|------|
| Α | Half Chest    | 47.5 | 49.5 | 51.5 | 55.5 | 58.5 | 61.5 | 65.5 | 69.5 |
| В | Body Length   | 64   | 67   | 71   | 75   | 77   | 79   | 81   | 83   |
| С | Sleeve Length | 20   | 21   | 22.5 | 24   | 24.5 | 25   | 25.5 | 26   |