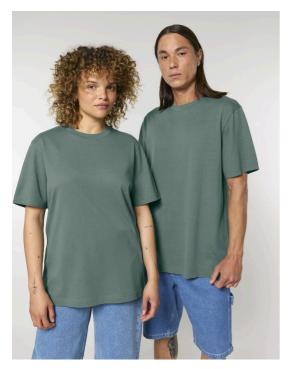

### The unisex relaxed t-shirt

Relaxed Fit XXS 3XL

#### 215 GSM

#### Details

- Set-in sleeve
- 1x1 rib at neck collar
- Inside back neck tape in self fabric
- Twin needle topstitch at sleeve cuff and hem

#### Composition

Shell - Loose Knit Single Jersey 100% Cotton - Organic Carded - 215 GSM Panel washed