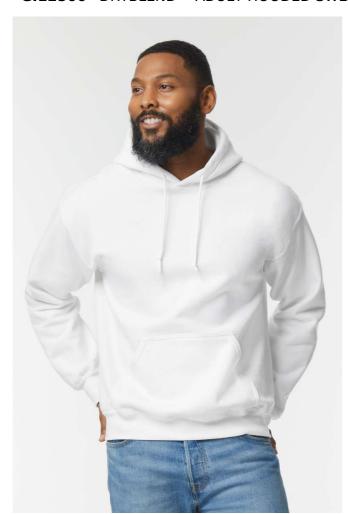

# GI12500 DRYBLEND® ADULT HOODED SWEATSHIRT

### **MAIN FEATURES**

305 g/m<sup>2</sup>

50% U.S. Cotton, 50% Polyester, 305.0 G/SqM (White 287.0 G/SqM)

DryBlend's moisture-wicking fabric delivers both comfort and coolness

A decorator's favourite for workwear and team sports

Double-lined hood with colour-matched drawcord

Pouch pocket

1 x 1 rib with spandex for enhanced stretch and recovery

Classic fit, seamless body

High-performing tear-away label; transitioning to recycled material