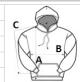

# **SIZE SPECIFICATION (CM)**

|                   | S  | М  | L  | XL | 2XL |  |  |
|-------------------|----|----|----|----|-----|--|--|
| Pcs./€            | 24 | 24 | 24 | 24 | 24  |  |  |
| Body Length (A)   | 69 | 71 | 74 | 76 | 79  |  |  |
| Chest Width (B)   | 51 | 56 | 61 | 66 | 71  |  |  |
| Sleeve Length (C) | 85 | 88 | 90 | 93 | 95  |  |  |