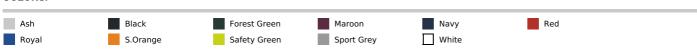

A decorator's favourite for workwear and team sports

Double-lined hood with colour-matched drawcord

Pouch pocket

1 x 1 rib with spandex for enhanced stretch and recovery

Classic fit, seamless body

High-performing tear-away label; transitioning to recycled material

# Suggested Decoration:

DTG, Embroidery, Heat transfer, Screen printing

### **Country Of Origin:**

Honduras





**2**023: **p. 337 2**022: **p. 316** 



# **SIZE SPECIFICATION (CM)**

|                   | S  | М  | L  | XL | 2XL |  |  |
|-------------------|----|----|----|----|-----|--|--|
| Pcs./€            | 24 | 24 | 24 | 24 | 24  |  |  |
| Body Length (A)   | 69 | 71 | 74 | 76 | 79  |  |  |
| Chest Width (B)   | 51 | 56 | 61 | 66 | 71  |  |  |
| Sleeve Length (C) | 85 | 88 | 90 | 93 | 95  |  |  |



# COLORS:



25 Oct 2023 15:15:11 Page 1 of 1